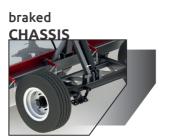

## MEADOW ROLLERS

## Standard

- roller scraper with smooth adjustment
- support foot
- single-point hitch
- flood-drain plugs
- one- or two-piece roller
- water regulated weight
- varnish coating with improved parameteres

## MORS



Options



unbraked





One- or two-piece meadow rollers, the weight of which is regulated by the amount of water filling the roller. The wall thickness of the machine is 12 mm and the diameter is 1016 or 1220 mm. Working width 2.5 or 2.75 m. Each roller can be equipped with a chassis with a braked or unbraked axle and individual hydraulic brakes. MORS has been used in the care of meadows and pastures, at football stadiums, golf courses in the establishment and production of lawns. During rolling, the top layer of the soil is pressed down and water infiltration increases, the development of beneficial soil microflora and the decomposition of organic matter is accelerated.

|                       | SPECIFICATION                | rigid frame, trailed |           |           |           |