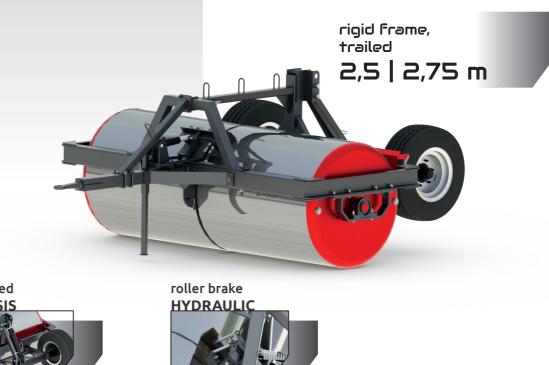

## MORS

Options

unbraked

One- or two-piece meadow rollers, the weight of which is regulated by the amount of water filling the roller. The wall thickness of the machine is 12 mm and the diameter is 1016 or 1220 mm. Working width 2.5 or 2.75 m. Each roller can be equipped with a chassis with a braked or unbraked axle and individual hydraulic brakes. MORS has been used in the care of meadows and pastures, at football stadiums, golf courses in the establishment and production of lawns. During rolling, the top layer of the soil is pressed down and water infiltration increases, the development of beneficial soil microflora and the decomposition of organic matter is accelerated.

|                       | SPECIFICATION                | rigid frame, trailed |           |           |           |           |           |           |           |
|-----------------------|------------------------------|----------------------|-----------|-----------|-----------|-----------|-----------|-----------|-----------|
| $\longleftrightarrow$ | Working width  m             | 2,5                  |           |           |           | 2,75      |           |           |           |
|                       | Roller type and diameter  mm | one-piece            | two-piece | one-piece | two-piece | one-piece | two-piece | one-piece | two-piece |
|                       |                              | 1016                 | 1016      | 1220      | 1220      | 1016      | 1016      | 1220      | 1220      |
| ID                    | Catalog number  id           | 3300                 | 3304      | 3302      | 3306      | 3301      | 3305      | 3303      | 3307      |
| <b>9</b> 4            | Required power  HP           | 80-90                | 80-90     | 90-110    | 90-110    | 90-110    | 90-110    | 110-120   | 110-120   |
| গ্রু                  | Weight  kg                   | 1200                 | 1250      | 1450      | 1520      | 1260      | 1320      | 1530      | 1600      |
|                       | OPTIONS                      |                      |           |           |           |           |           |           |           |