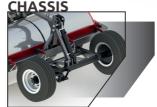

## MEADOW ROLLERS

## Standard

- roller scraper with smooth adjustment
- support foot
- single-point hitch
- flood-drain plugs
- one- or two-piece roller
- water regulated weight
- varnish coating with improved parameteres

## MORS



Options



unbraked





One- or two-piece meadow rollers, the weight of which is regulated by the amount of water filling the roller. The wall thickness of the machine is 12 mm and the diameter is 1016 or 1220 mm. Working width 2.5 or 2.75 m. Each roller can be equipped with a chassis with a braked or unbraked axle and individual hydraulic brakes. MORS has been used in the care of meadows and pastures, at football stadiums, golf courses in the establishment and production of lawns. During rolling, the top layer of the soil is pressed down and water infiltration increases, the development of beneficial soil microflora and the decomposition of organic matter is accelerated.

|                       | SPECIFICATION                | rigid frame, trailed |           |           |           |           |