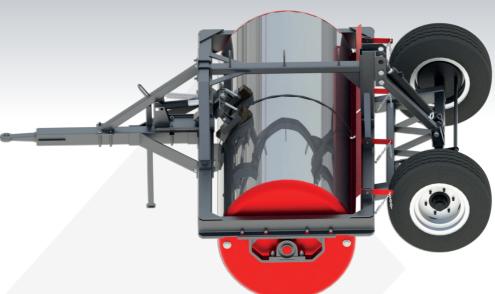

## MORS

Options

unbraked

One- or two-piece meadow rollers, the weight of which is regulated by the amount of water filling the roller. The wall thickness of the machine is 12 mm and the diameter is 1016 or 1220 mm. Working width 2.5 or 2.75 m. Each roller can be equipped with a chassis with a braked or unbraked axle and individual hydraulic brakes. MORS has been used in the care of meadows and pastures, at football stadiums, golf courses in the establishment and production of lawns. During rolling, the top layer of the soil is pressed down and water infiltration increases, the development of beneficial soil microflora and the decomposition of organic matter is accelerated.

|                       | SPECIFICATION                | rigid frame, trailed |           |           |           |           |           |           |           |
|-----------------------|------------------------------|----------------------|-----------|-----------|-----------|-----------|-----------|-----------|-----------|
| $\longleftrightarrow$ | Working width  m             | 2,5                  |           |           |           | 2,75      |           |           |           |
|                       | Roller type and diameter  mm | one-piece            | two-piece | one-piece | two-piece | one-piece | two-piece | one-piece | two-piece |
|                       |                              | 1016                 | 1016      | 1220      | 1220      | 1016      | 1016      | 1220      | 1220      |
| ID                    | Catalog number  id           | 3300                 | 3304      | 3302      | 3306      | 3301      | 3305      | 3303      | 3307      |
| <b>9</b> 4            | Required power  HP           | 80-90                | 80-90     | 90-110    | 90-110    | 90-110    | 90-110    | 110-120   | 110-120   |
| গ্রু                  | Weight  kg                   | 1200                 | 1250      | 1450      | 1520      | 1260      | 1320      | 1530      | 1600      |
|                       | OPTIONS                      |                      |           |           |           |           |           |           |           |