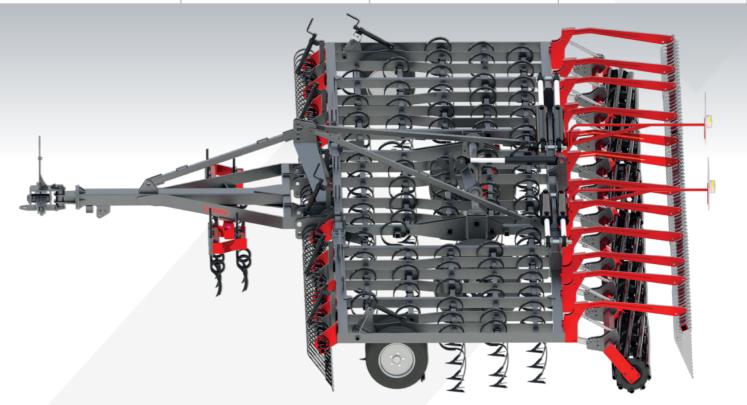

## Standard

- drawbeam cat. II III
- spiral rippers behind the tractor wheels
- smooth adjustment of the working depth
- five rows of the spring tines 45x12 mm
- rear tubular roller Φ400 mm
- side support wheels 24 x 8,00 14,5
- road wheels: 340/55-16, version 10 m 400/60-15.5
- hydraulically folded frame with 2 cylinders (6-8 m)
- hydraulically folded frame with 4 cylinders (10 m)

| SPECIFICATION         | hydraulically foldable, trailed |      |      |      |
|-----------------------|---------------------------------|------|------|------|
| Working width  m      | 6                               | 7    | 8    | 10   |
| Catalog number  id    | 4700                            | 4701 | 4702 | 4703 |
| Required power  HP    | 120                             | 160  | 190  | 250  |
| Weight kg             | 3850                            | 3950 | 4150 | 4450 |
| Number of tines  pcs. | 53                              | 63   | 73   | 98   |