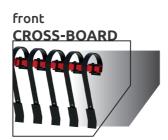

## About the machine

WEKTOR is designed for pre-sowing soil cultivation - loosening the top layer of the cultivated field, breaking up and crushing the encrusted surface and compacting the ground for better groundwater infiltration, creating favorable conditions for the development of future cultivation. The machine has been equipped with solutions that enable its proper adjustment depending on soil and weather conditions and the creation of optimal standards for future crops. The use of these regulations reduces the number of passes on the cultivated field, which is of great economic importance. The machine can be equipped with a spring leveling board or a front leveling board, a spring harrow 12 mm behind the shaft. Spring tines can be retrofitted with reinforcement and 180 mm duckfoot.

## **OPTIONS**

front cross-board

front leveling board

tine harrow Ф12mm behind roller

extra 45x12 mm reinforced with a goose foot

LED lighting