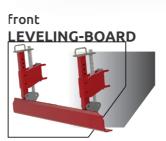

## About the machine

WEKTOR is designed for pre-sowing soil cultivation - loosening the top layer of the cultivated field, breaking up and crushing the encrusted surface and compacting the ground for better groundwater infiltration, creating favorable conditions for the development of future cultivation. The machine has been equipped with solutions that enable its proper adjustment depending on soil and weather conditions and the creation of optimal standards for future crops. The use of these regulations reduces the number of passes on the cultivated field, which is of great economic importance. The machine can be equipped with a spring leveling board or a front leveling board, a spring harrow 12 mm behind the shaft. Spring tines can be retrofitted with reinforcement and 180 mm duckfoot.

## **OPTIONS**

front cross-board

front leveling board

tine harrow Ф12mm behind roller

extra 45x12 mm reinforced with a goose foot

LED lighting