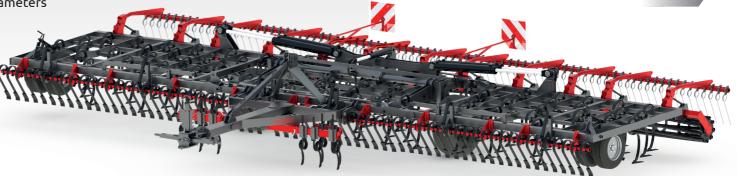

## FIELD CULTIVATOR

## Standard

- drawbeam cat. II III
- spiral rippers behind the tractor wheels
- smooth adjustment of the working depth
- five rows of the spring tines 45x12 mm
- rear tubular roller Φ400 mm
- side support wheels 24 x 8,00 14,5
- road wheels: 340/55-16, version 10 m 400/60-15.5
- hydraulically folded frame with 2 cylinders (6-8 m)
- hydraulically folded frame with 4 cylinders (10 m)

## About the machine

WEKTOR is designed for pre-sowing soil cultivation - loosening the top layer of the cultivated field, breaking up and crushing the encrusted surface and compacting the ground for better groundwater infiltration, creating favorable conditions for the development of future cultivation. The machine has been equipped with solutions that enable its proper adjustment depending on soil and weather conditions and the creation of optimal standards for future crops. The use of these regulations reduces the number of passes on the cultivated field, which is of great economic importance. The machine can be equipped with a spring leveling board or a front leveling board, a spring harrow 12 mm behind the shaft. Spring tines can be retrofitted with reinforcement and 180 mm duckfoot.

| SPECIFICATION         | hydraulically foldable, trailed |      |      |      |
|-----------------------|---------------------------------|------|------|------|
| Working width  m      | 6                               | 7    | 8    | 10   |
| Catalog number  id    | 4700                            | 4701 | 4702 | 4703 |
| Required power  HP    | 120                             | 160  | 190  | 250  |
| Weight kg             | 3850                            | 3950 | 4150 | 4450 |
| Number of tines  pcs. | 53                              | 63   | 73   | 98   |