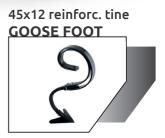

## About the machine

WEKTOR is designed for pre-sowing soil cultivation - loosening the top layer of the cultivated field, breaking up and crushing the encrusted surface and compacting the ground for better groundwater infiltration, creating favorable conditions for the development of future cultivation. The machine has been equipped with solutions that enable its proper adjustment depending on soil and weather conditions and the creation of optimal standards for future crops. The use of these regulations reduces the number of passes on the cultivated field, which is of great economic importance. The machine can be equipped with a spring leveling board or a front leveling board, a spring harrow 12 mm behind the shaft. Spring tines can be retrofitted with reinforcement and 180 mm duckfoot.

## **OPTIONS**

front cross-board

front leveling board

tine harrow Ф12mm behind roller

extra 45x12 mm reinforced with a goose foot

LED lighting