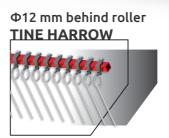

## About the machine

WEKTOR is designed for pre-sowing soil cultivation - loosening the top layer of the cultivated field, breaking up and crushing the encrusted surface and compacting the ground for better groundwater infiltration, creating favorable conditions for the development of future cultivation. The machine has been equipped with solutions that enable its proper adjustment depending on soil and weather conditions and the creation of optimal standards for future crops. The use of these regulations reduces the number of passes on the cultivated field, which is of great economic importance. The machine can be equipped with a spring leveling board or a front leveling board, a spring harrow 12 mm behind the shaft. Spring tines can be retrofitted with reinforcement and 180 mm duckfoot.

## **OPTIONS**

front cross-board

front leveling board

tine harrow Ф12mm behind roller

extra 45x12 mm reinforced with a goose foot

LED lighting