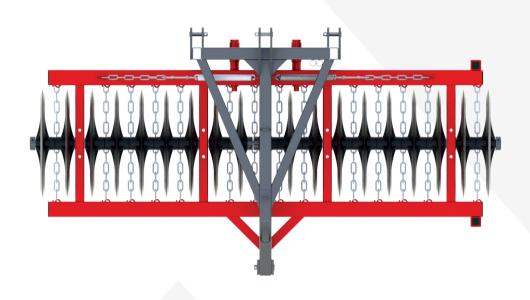

## Available Rings

WORKING POSITION

- » Campbell Φ700 mm 30°
- » Campbell Φ700 mm 45°

| SPECIFICATION        | dimensions |      |      |  |  |
|----------------------|------------|------|------|--|--|
| m  Working width     | 3          | 3,4  | 4    |  |  |
| ≈mm Transport width  | 3000       | 3630 | 4280 |  |  |
| ≈mm Transport length | 1610       | 1610 | 1610 |  |  |
| ≈mm Transport height | 1100       | 1100 | 1100 |  |  |

## Standard

- stable support foot
- stabilization springs
- · ring purification chains
- hitch on the tractor's front three-point hitch with stabilizers
- roller Campbell Φ700 mm 30° or 45°
- working elements is pivotally mounted in relation to the frame
- varnish coating with improved parameters

## About the machine

Progres is a series of rollers operating only on the tractor's front three-point hitch, designed for compacting the subsoil and leveling the field immediately before or during sowing. The working elements here are CAMPBELL rings with a diameter of 700 mm 30° ring weight 31kg or 45° 42 kg. The roller can be equipped with a hydraulically controlled front cross-board or a two- or three-row attachment with cultivator-type tines.