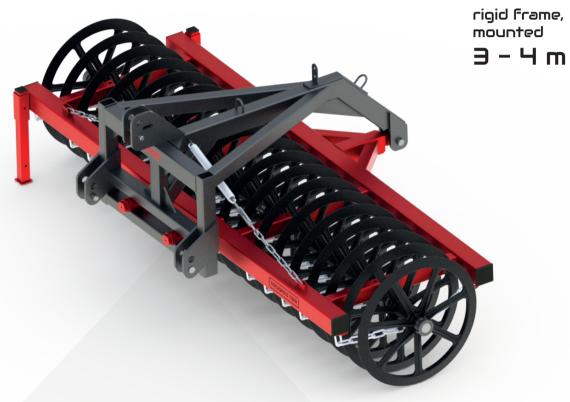

## CULTIVATION ROLLER ON THE FRONT HITCH

## Standard

- stable support foot
- stabilization springs
- · ring purification chains
- hitch on the tractor's front three-point hitch with stabilizers
- roller Campbell Φ700 mm 30° or 45°
- working elements is pivotally mounted in relation to the frame
- varnish coating with improved parameters

## About the machine

Progres is a series of rollers operating only on the tractor's front three-point hitch, designed for compacting the subsoil and leveling the field immediately before or during sowing. The working elements here are CAMPBELL rings with a diameter of 700 mm 30° ring weight 31kg or 45° 42 kg. The roller can be equipped with a hydraulically controlled front cross-board or a two- or three-row attachment with cultivator-type tines.