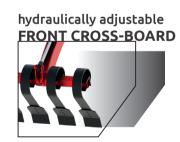

## About the machine

Progres is a series of rollers operating only on the tractor's front three-point hitch, designed for compacting the subsoil and leveling the field immediately before or during sowing. The working elements here are CAMPBELL rings with a diameter of 700 mm 30° ring weight 31kg or 45° 42 kg. The roller can be equipped with a hydraulically controlled front cross-board or a two- or three-row attachment with cultivator-type tines.

| SPECIFICATION                              | rigid frame, mounted |       |       |                   |       |       |  |  |
|--------------------------------------------|----------------------|-------|-------|-------------------|-------|-------|--|--|
| Roller type                                | Campbell Φ700 30°    |       |       | Campbell Φ700 45° |       |       |  |  |
| Working width  m                           | 3                    | 3,4   | 4     | 3                 | 3,4   | 4     |  |  |
| Catalog number  id                         | 1600                 | 1601  | 1602  | 1603              | 1604  | 1605  |  |  |
| Required power  HP                         | 60-70                | 70-80 | 80-90 | 60-70             | 70-80 | 80-90 |  |  |
| <b>∑</b> Weight  kg                        | 940                  | 1020  | 1170  | 1100              | 1240  | 1430  |  |  |
| Nubmer of rings  pcs.                      | 19                   | 22    | 26    | 19                | 22    | 26    |  |  |
| OPTIONS                                    |                      |       |       |                   |       |       |  |  |
| hydraulically adjustable front cross-board |                      |       |       |                   |       |       |  |  |
| two-row cultivator                         |                      |       |       |                   |       |       |  |  |
| three-row cultivator                       |                      |       |       |                   |       |       |  |  |
| LED lighting                               |                      |       |       |                   |       |       |  |  |