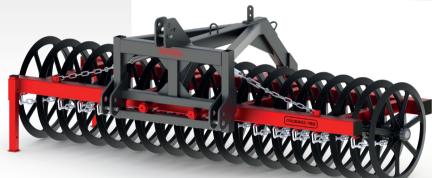

## CULTIVATION ROLLER ON THE FRONT HITCH

## Standard

- stable support foot
- stabilization springs
- · ring purification chains
- hitch on the tractor's front three-point hitch with stabilizers
- roller Campbell Φ700 mm 30° or 45°
- working elements is pivotally mounted in relation to the frame
- varnish coating with improved parameters

## About the machine

Progres is a series of rollers operating only on the tractor's front three-point hitch, designed for compacting the subsoil and leveling the field immediately before or during sowing. The working elements here are CAMPBELL rings with a diameter of 700 mm 30° ring weight 31kg or 45° 42 kg. The roller can be equipped with a hydraulically controlled front cross-board or a two- or three-row attachment with cultivator-type tines.